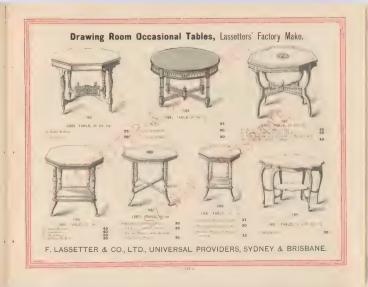

### **Oldest Firm in Australia, Lassetters**

| Occasional Chairs       |        | 11        | 3. 114. | 225.  | 115 |
|-------------------------|--------|-----------|---------|-------|-----|
| Occasional Tables       |        | 129, 13   | 0, 131. |       |     |
| Office Locker           |        |           |         |       | 160 |
| Office Nest of Drawers  |        |           |         |       | 162 |
| Office Pigeon Holes     |        |           |         |       |     |
| Office Panelled Screens |        |           |         |       |     |
| Office Stools           |        |           | 14      |       | 23  |
| Office Writing Desks an | d Ta   | bles, 107 |         | 169)  |     |
|                         |        |           |         |       |     |
| Office Washstands       |        |           |         |       |     |
| Ottomans, Box           |        |           |         |       | 36  |
| Ottomans                |        |           |         |       | 112 |
| Overmantels 178-1       | ALC: T | 81. 182.  |         | JSzu. |     |

### **Treated Fairly at Lassetters'**

| Table, Invalid         |        |          |          | 40         |
|------------------------|--------|----------|----------|------------|
| Tables, Board Room     |        |          |          | 72         |
| Tables, Card           |        |          |          | 89.134     |
| Tables, Church         |        |          |          | :85        |
| Tables, Dining         | 43.4   | 4. 45. 5 | \$3. 81. | 62, 83.98  |
| Tables, Drawing Room   |        | 129.15   |          | 132. 133   |
| Tables, Kitchen        |        |          |          | 197        |
| Tables, Marble Top     |        |          |          | 205        |
| Tables, Occasional     |        | 129.13   |          | 132, 133   |
| Tables, Writing        |        |          |          | 100        |
| Torlet Chests Se also  | Suite  | h 1      | 2, 13, 1 | 4. 15, 20, |
| 11.                    |        |          |          | 21, 22     |
| Toilet Glassey         |        |          |          | \$7.48     |
| Tollet Pairs Ste also  | Suites |          | 3, 14, 1 | 5, 16, 17. |
|                        |        |          |          | 18, 19, 20 |
| Toilet Tables-See also |        | 18 3     | 15, 10,  | 17, 18, 22 |
| Towel Rails            |        |          |          | 38         |
| Traja Butlers'         |        |          |          | 79, 80     |
|                        |        |          |          |            |